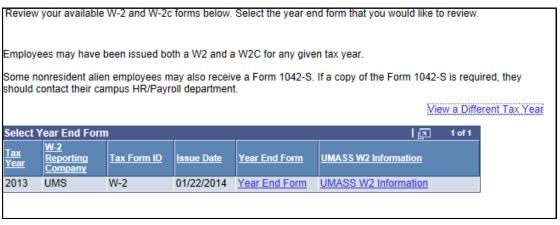

| 4.    | To view your W-2/W-2C click on <b>Year End Form</b> link                                 |
|-------|------------------------------------------------------------------------------------------|
| 5.    | To get additional information on W-2/W-2C Form click on <b>UMASS W2 Information</b> link |
| 6.    | To view a different tax year click on <i>View a Different Tax Year</i> link              |
| Note: | Once you are in the forms you may print them utilizing the print function                |

Congratulations you have successfully viewed your W-2/W-2C forms