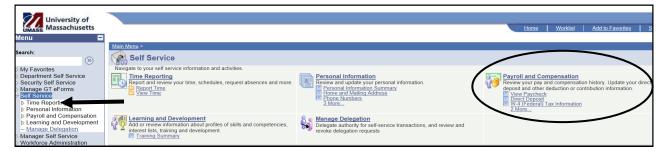

## View W-2/W-2C Forms

| 1 | Click <b>Self Service</b> link             |
|---|--------------------------------------------|
| 2 | Click <b>Payroll and Compensation</b> link |
| 3 | Click View W-2/W-2C Forms link             |

| 4.    | To view your W-2/W-2C click on <b>Year End Form</b> link                                 |
|-------|------------------------------------------------------------------------------------------|
| 5.    | To get additional information on W-2/W-2C Form click on <b>UMASS W2 Information</b> link |
| 6.    | To view a different tax year click on <i>View a Different Tax Year</i> link              |
| Note: | Once you are in the forms you may print them utilizing the print function                |