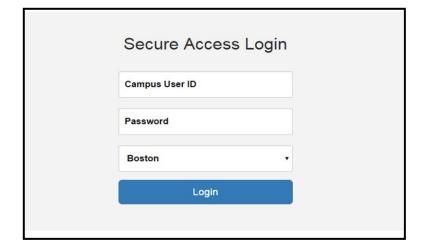

## **Login to HR Direct**

| Step | Action                      |
|------|-----------------------------|
| 1.   | Go to www.umb.edu/hr        |
| 2.   | Click "Log in to HR Direct" |

| Step  | Action                                                                                                                                  |
|-------|-----------------------------------------------------------------------------------------------------------------------------------------|
| 3.    | Enter your username (first name.lastname)                                                                                               |
| 4.    | Enter your password (password is you email password)                                                                                    |
|       | Note: if your email password is changed your HR Direct login password will change.                                                      |
| 5.    | Click on the arrow and choose the campus (Boston)                                                                                       |
| 6.    | Click login                                                                                                                             |
| Note: | Please Note if you are using a public computer please always remember to sign out of the HR Direct system and do not save any passwords |