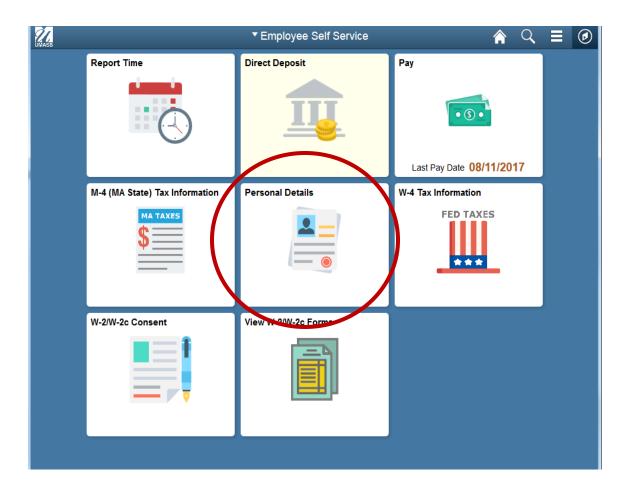

## **Personal Information**

Upon completion of this topic, you will be able to review personal information, review and update your home and mailing address, add or update phone numbers, or specify your primary phone number, change your emergency contact and view additional information.

Click on the tile **Personal Details** 

Click on "Addresses" on the left menu.

If you would like to change your Home Address and/or Mailing Address click on the arrow.

To Edit and address click "QuickAddress"
Enter the address into the appropriate fields.