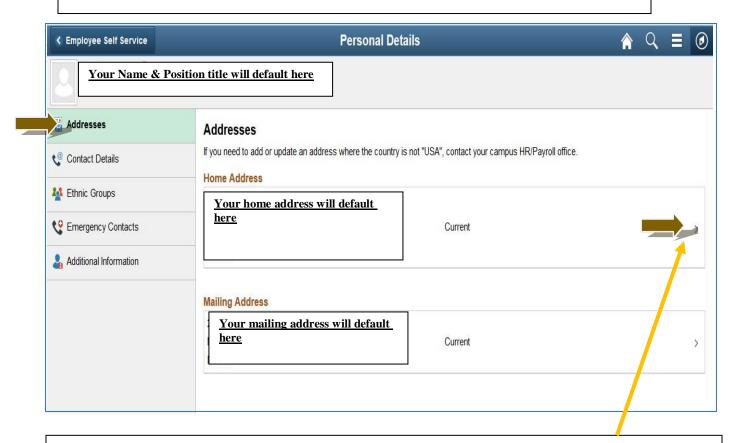

Click on the tile **Personal Details** 

Click on "Addresses" on the left menu.

If you would like to change your Home Address and/or Mailing Address click on the arrow.

To Edit and address click "QuickAddress"
Enter the address into the appropriate fields.