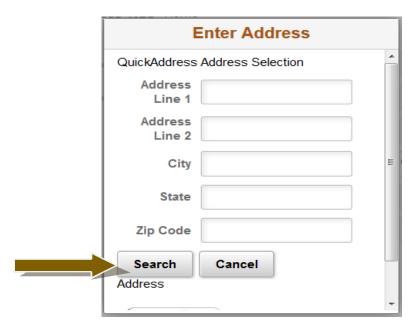

Click on the tile **Personal Details** 

Click on "Addresses" on the left menu.

If you would like to change your Home Address and/or Mailing Address click on the arrow.

To Edit and address click "QuickAddress"
Enter the address into the appropriate fields.

| 2. | Enter the address into the appropriate fields. |
|----|------------------------------------------------|
| 3. | Click Search                                   |
| 4. | Information will auto populate click Save      |