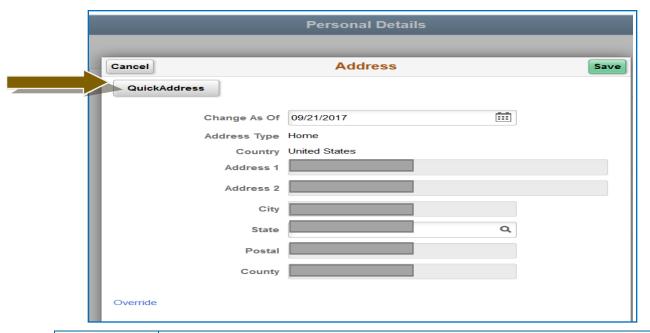

Click on the tile **Personal Details** 

Click on "Addresses" on the left menu.

If you would like to change your Home Address and/or Mailing Address click on the arrow.

To Edit and address click "QuickAddress"
Enter the address into the appropriate fields.

| 2. | Enter the address into the appropriate fields. |
|----|------------------------------------------------|
| 3. | Click Search                                   |
| 4. | Information will auto populate click Save      |