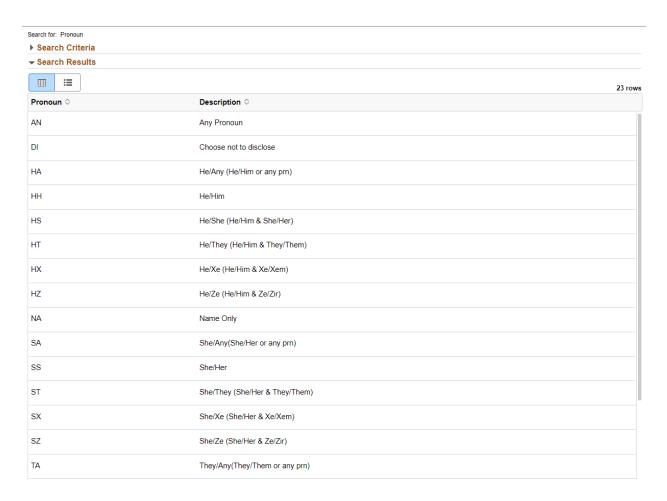

Current

| Step | Action                                                                                            |
|------|---------------------------------------------------------------------------------------------------|
|      | Select the drop down arrow next to Sex and/or the magnifying glass next to Pronoun for a list of  |
|      | available options (see below Once you have selected the correct value, hit "Save". Your entry has |
| 7    | now been saved in HR Direct Self-Service.                                                         |

# Training Guide Self-Service Add/Change Sex and Pronoun

| ТН | They/Them                      |   |
|----|--------------------------------|---|
| П  | They/Xe (They/Them & Xe/Xem)   |   |
| TZ | They/Ze (They/Them & Ze/Zir)   | l |
| XA | Xe/Any (Xe/Xem or any pronoun) |   |
| XE | Xe/Ze (Xe/Xem & Ze/Zir)        |   |