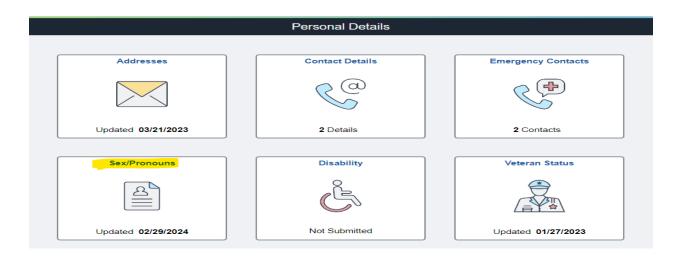

## Training Guide Self-Service Add/Change Sex and Pronoun

| Step | Action                          |
|------|---------------------------------|
| 5    | Select the "Sex/Pronouns" tile. |

| Step | Action                                                                                          |
|------|-------------------------------------------------------------------------------------------------|
| 6    | Click the arrow in the upper right portion of the screen to add/change your Sex and/or Pronoun. |