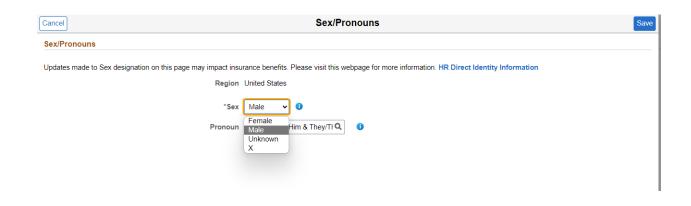

Current

| Step | Action                                                                                            |
|------|---------------------------------------------------------------------------------------------------|
|      | Select the drop down arrow next to Sex and/or the magnifying glass next to Pronoun for a list of  |
|      | available options (see below Once you have selected the correct value, hit "Save". Your entry has |
| 7    | now been saved in HR Direct Self-Service.                                                         |