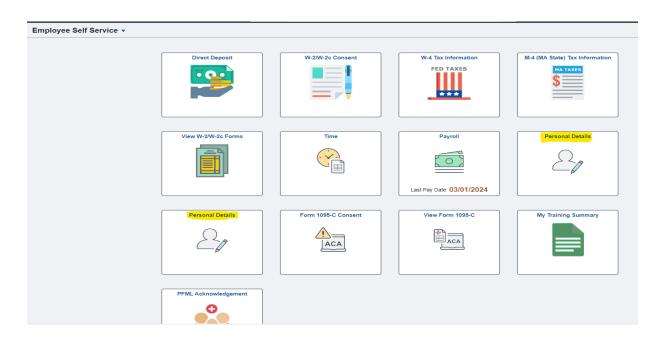

Action You should now see the Employee Self-Service screen. You may see two tiles for "Personal Details".

Selecting either one will bring you to the same place. The duplication of tiles is a known issue which is currently being worked on. Some users may see the duplication, and some may not.