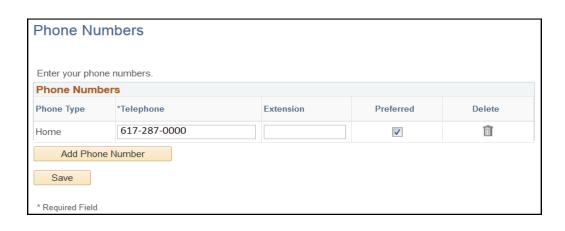

## Add/Edit Phone Number

1. Click Menu (top left hand corner), Click Self Service, Click Personal Information Click Home and Mailing Address

2. You Phone number will appear. If you would like to add a phone number click Add Phone number and enter new information. if you would like to change your current phone number click delete and add a new number