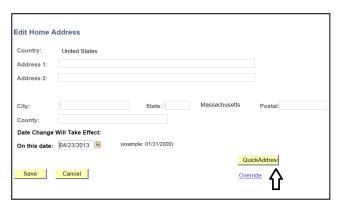

| 3. | To Edit and address click QuickAddress                                                                                                                                                                                                                                                                                                                                                                                                                                                                                                                                                                                                                                                                                                                                                                                                                                     |
|----|----------------------------------------------------------------------------------------------------------------------------------------------------------------------------------------------------------------------------------------------------------------------------------------------------------------------------------------------------------------------------------------------------------------------------------------------------------------------------------------------------------------------------------------------------------------------------------------------------------------------------------------------------------------------------------------------------------------------------------------------------------------------------------------------------------------------------------------------------------------------------|
| 4. | Enter the address into the appropriate fields.                                                                                                                                                                                                                                                                                                                                                                                                                                                                                                                                                                                                                                                                                                                                                                                                                             |
| 5. | Click Search                                                                                                                                                                                                                                                                                                                                                                                                                                                                                                                                                                                                                                                                                                                                                                                                                                                               |
| 6. | Click the correct address link  QuickAddress Address Selection  Enter selection  Search Socre 100 William T Morrissey Blvd, Dorchester MA, 02125-3393  Umas, 100 William T Morrissey Blvd, Dorchester MA, 02125-3393  Umas, 100 William T Morrissey Blvd, Dorchester MA, 02125-3393  Unas, 100 William T Morrissey Blvd, Dorchester MA, 02125-3393  Unas, 100 William T Morrissey Blvd, Dorchester MA, 02125-3393  Unas, 100 William T Morrissey Blvd, Dorchester MA, 02125-3393  Unas, 100 William T Morrissey Blvd, Dorchester MA, 02125-3393  Unas, 100 William T Morrissey Blvd, Dorchester MA, 02125-3393  Unas, 100 William T Morrissey Blvd, Dorchester MA, 02125-3393  Unas, 100 William T Morrissey Blvd, Dorchester MA, 02125-3393  Unas, 100 William T Morrissey Blvd, Dorchester MA, 02125-3393  Unas, 100 William T Morrissey Blvd, Dorchester MA, 02125-3393 |
| 7. | Information will auto populate click Save                                                                                                                                                                                                                                                                                                                                                                                                                                                                                                                                                                                                                                                                                                                                                                                                                                  |