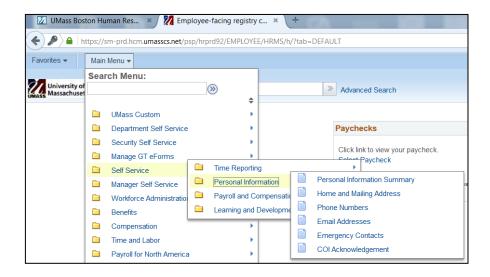

## Add/Edit Phone Number

1. Click Menu (top left hand corner), Click Self Service, Click Personal Information Click Home and Mailing Address

2. You Phone number will appear. If you would like to add a phone number click Add Phone number and enter new information. if you would like to change your current phone number click delete and add a new number